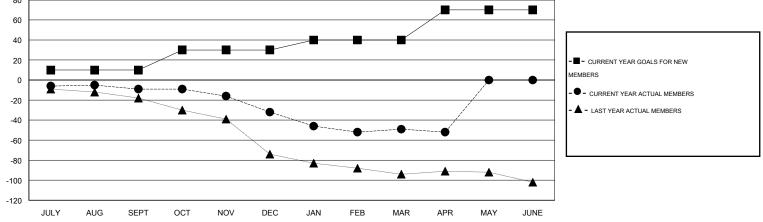

## GMT: John Muller

| LOCATION AUSTRALI | A |
|-------------------|---|
|                   |   |

 $\mathbf{GMT} \ \mathbf{CA} \ \mathbf{7}$ 

|               |                  | Clubs            |                  |                  |               |                    | Members                             |                    |                  |
|---------------|------------------|------------------|------------------|------------------|---------------|--------------------|-------------------------------------|--------------------|------------------|
|               | RESU             | TS FOR 2015-2016 |                  |                  |               | RESU               | ILTS FOR 2015-2016                  |                    |                  |
| QUARTER       | NEW CLUB<br>GOAL | NEW CLUBS        | DROPPED<br>CLUBS | NET<br>GAIN/LOSS | QUARTER       | NEW MEMBER<br>GOAL | CHARTER AND<br>NEW MEMBERS<br>ADDED | DROPPED<br>MEMBERS | NET<br>GAIN/LOSS |
| JULY/AUG/SEPT | 0                | 0                | 0                | 0                | JULY/AUG/SEPT | 10                 | 37                                  | 46                 | -9               |
| OCT/NOV/DEC   | 1                | 0                | 0                | 0                | OCT/NOV/DEC   | 20                 | 26                                  | 49                 | -23              |
| JAN/FEB/MAR   | 0                | 0                | 0                | 0                | JAN/FEB/MAR   | 10                 | 28                                  | 45                 | -17              |
| APR/MAY/JUNE  | 1                | 0                | 0                | 0                | APR/MAY/JUNE  | 30                 | 6                                   | 9                  | -3               |