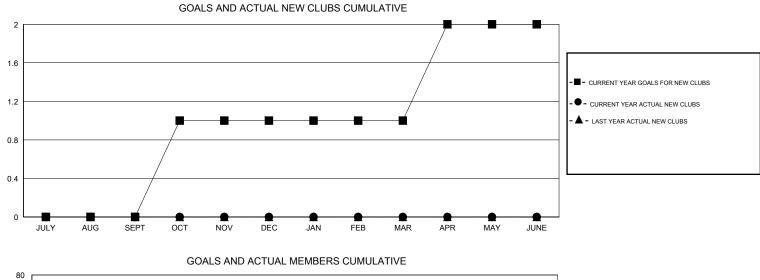

## GMT: John Muller

| LOCATION AUSTRALI | A |
|-------------------|---|
|                   |   |

 $\mathbf{GMT} \ \mathbf{CA} \ \mathbf{7}$ 

|               |                  | Clubs            |                  |                  |               |                    | Members                             |                    |                  |
|---------------|------------------|------------------|------------------|------------------|---------------|--------------------|-------------------------------------|--------------------|------------------|
|               | RESU             | TS FOR 2015-2016 |                  |                  |               | RESU               | ILTS FOR 2015-2016                  |                    |                  |
| QUARTER       | NEW CLUB<br>GOAL | NEW CLUBS        | DROPPED<br>CLUBS | NET<br>GAIN/LOSS | QUARTER       | NEW MEMBER<br>GOAL | CHARTER AND<br>NEW MEMBERS<br>ADDED | DROPPED<br>MEMBERS | NET<br>GAIN/LOSS |
| JULY/AUG/SEPT | 0                | 0                | 0                | 0                | JULY/AUG/SEPT | 10                 | 37                                  | 46                 | -9               |
| OCT/NOV/DEC   | 1                | 0                | 0                | 0                | OCT/NOV/DEC   | 20                 | 26                                  | 49                 | -23              |
| JAN/FEB/MAR   | 0                | 0                | 0                | 0                | JAN/FEB/MAR   | 10                 | 28                                  | 45                 | -17              |
| APR/MAY/JUNE  | 1                | 0                | 0                | 0                | APR/MAY/JUNE  | 30                 | 6                                   | 9                  | -3               |